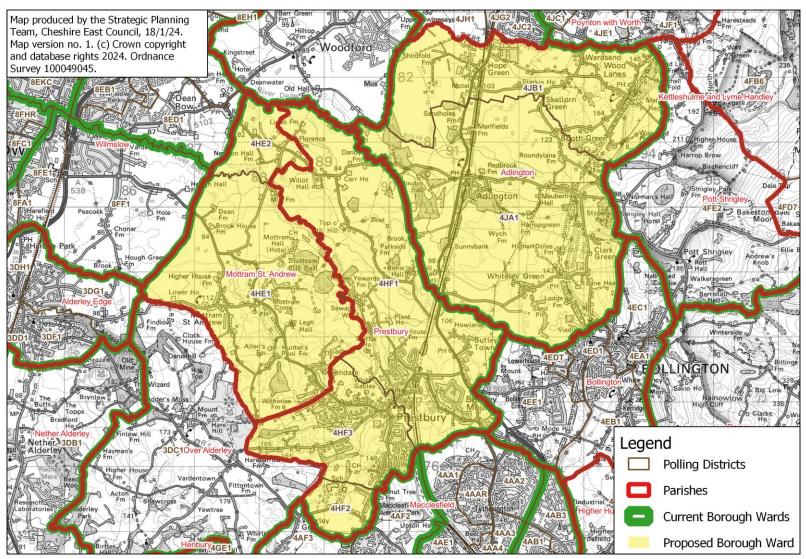

## **Proposed Borough Ward: Macclesfield Tytherington**





# Macclesfield Tytherington: close-up of Springwood Way area

## Proposed Borough Ward: Macclesfield Tytherington - close-up of area of 4EE1 to be included





### **Macclesfield West**

#### **Proposed Borough Ward: Macclesfield West**





## Middlewich

#### **Proposed Borough Ward: Middlewich**



# **Mobberley**

#### **Proposed Borough Ward: Mobberley**





## **Nantwich North & West**

#### **Proposed Borough Ward: Nantwich North & West**





## **Nantwich South & Stapeley**

#### **Proposed Borough Ward: Nantwich South & Stapeley**





### **Odd Rode**

#### **Proposed Borough Ward: Odd Rode**



## **Poynton**

#### **Proposed Borough Ward: Poynton**





## **Prestbury**

#### **Proposed Borough Ward: Prestbury**





## Sandbach East & Central

#### **Proposed Borough Ward: Sandbach East & Central**





# Sandbach Elworth & Ettiley Heath

#### Proposed Borough Ward: Sandbach Elworth & Ettiley Heath





# Sandbach Elworth & Ettiley Heath: close-up of Park Lane area

#### Proposed Borough Ward: Sandbach Elworth & Ettiley Heath - close-up of areas of SAE2 and SAWR to be included



# **Shavington**

#### **Proposed Borough Ward: Shavington**





### Sutton

#### **Proposed Borough Ward: Sutton**





### Weston

#### **Proposed Borough Ward: Weston**





## **Wheelock & Winterley**

#### **Proposed Borough Ward: Wheelock & Winterley**





### Wilmslow East & Dean Row

#### Proposed Borough Ward: Wilmslow East & Dean Row





# Wilmslow East & Dean Row: close-up of town centre area

#### Proposed