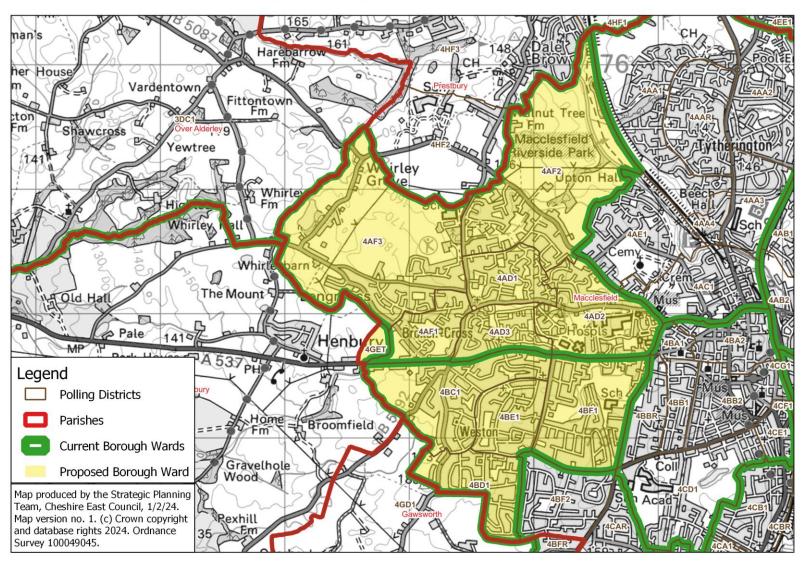

Legh**





## Knutsford

## **Proposed Borough Ward: Knutsford**





# Leighton

## **Proposed Borough Ward: Leighton**





## **Macclesfield Central**

#### **Proposed Borough Ward: Macclesfield Central**





## **Macclesfield East**

## **Proposed Borough Ward: Macclesfield East**





## **Macclesfield Hurdsfield**

#### **Proposed Borough Ward: Macclesfield Hurdsfield**





## **Macclesfield South**

## **Proposed Borough Ward: Macclesfield South**





# **Macclesfield Tytherington**

## **Proposed Borough Ward: Macclesfield Tytherington**





# Macclesfield Tytherington: close-up of Springwood Way area

## Proposed Borough Ward: Macclesfield Tytherington - close-up of area of 4EE1 to be included





### **Macclesfield West**

#### **Proposed Borough Ward: Macclesfield West**





## Middlewich

#### **Proposed Borough Ward: Middlewich**



# **Mobberley**

#### **Proposed Borough Ward: Mobberley**





## **Nantwich North & West**

#### **Proposed Borough Ward: Nantwich North & West**





## **Nantwich South & Stapeley**

#### **Proposed Borough Ward: Nantwich South & Stapeley**





### **Odd Rode**

#### **Proposed Borough Ward: Odd Rode**



## **Poynton**

#### **Proposed Borough Ward: Poynton**





## **Prestbury**

#### **Proposed Borough Ward: Prestbury**





## Sandbach East & Central

#### **Proposed Borough Ward: Sandbach East & Central**





# Sandbach Elworth & Ettiley Heath

#### Proposed Borough Ward: Sandbach Elworth & Ettiley Heath





# Sandbach Elworth & Ettiley Heath: close-up of Park Lane area

#### Proposed Borough Ward: Sandbach Elwor