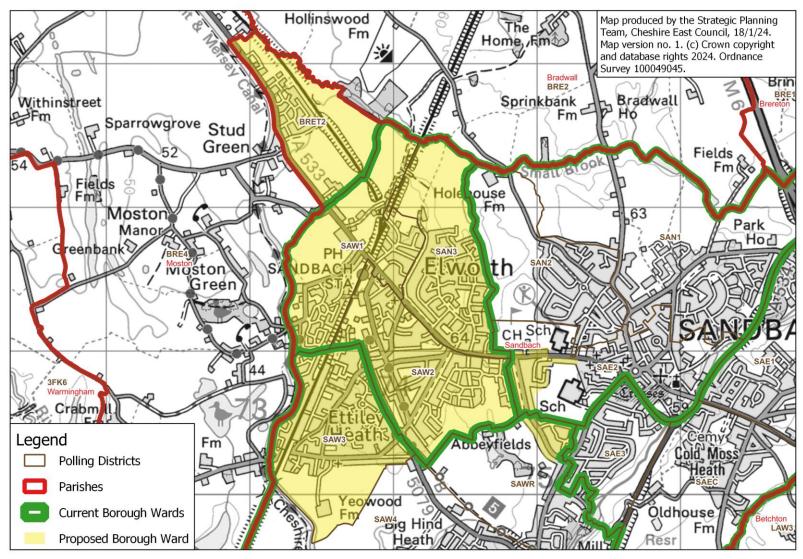

# Sandbach Elworth & Ettiley Heath

#### Proposed Borough Ward: Sandbach Elworth & Ettiley Heath