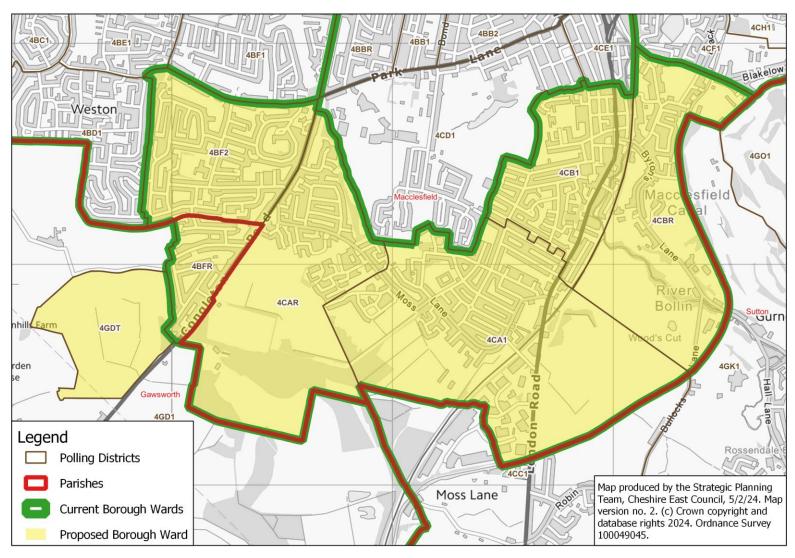

close-up of boundary in Bluebell Green area



# **Disley**

## **Proposed Borough Ward: Disley**





## Gawsworth

#### **Proposed Borough Ward: Gawsworth**





## Handforth

#### **Proposed Borough Ward: Handforth**





# Haslington

## **Proposed Borough Ward: Haslington**





# **High Legh**

#### **Proposed Borough Ward: High Legh**





## Knutsford

## **Proposed Borough Ward: Knutsford**





# Leighton

## **Proposed Borough Ward: Leighton**





## **Macclesfield Central**

#### **Proposed Borough Ward: Macclesfield Central**





## **Macclesfield East**

## **Proposed Borough Ward: Macclesfield East**





## **Macclesfield Hurdsfield**

#### **Proposed Borough Ward: Macclesfield Hurdsfield**





## **Macclesfield South**

## **Proposed Borough Ward: Macclesfield South**





# **Macclesfield Tytherington**

## **Proposed Borough Ward: Macclesfield Tytherington**





# Macclesfield Tytherington: close-up of Springwood Way area

## Proposed Borough Ward: Macclesfield Tytherington - close-up of area of 4EE1 to be included





### **Macclesfield West**

#### **Proposed Borough Ward: Macclesfield West**





## Middlewich

#### **Proposed Borough Ward: Middlewich**



# **Mobberley**

#### **Proposed Borough Ward: Mobberley**





## **Nantwich North & West**

#### **Proposed Borough Ward: Nantwich North & West**





## **Nantwich South & Stapeley**

#### **Proposed Borough Ward: Nantwich South & Stapeley**





### **Odd Rode**

#### **Proposed Borough Ward: Odd Rode**



## **Poynton**

#### **Proposed Borough Ward: Poynton**





## **Prestbury**

#### **