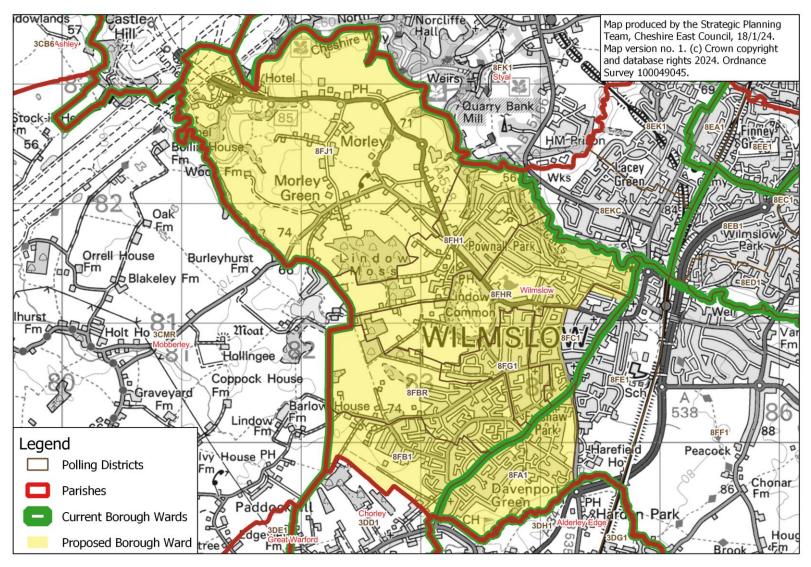

f Park Lane area

#### Proposed Borough Ward: Sandbach Elworth & Ettiley Heath - close-up of areas of SAE2 and SAWR to be included



# **Shavington**

#### **Proposed Borough Ward: Shavington**





### Sutton

#### **Proposed Borough Ward: Sutton**





### Weston

#### **Proposed Borough Ward: Weston**





## **Wheelock & Winterley**

#### **Proposed Borough Ward: Wheelock & Winterley**





### Wilmslow East & Dean Row

#### Proposed Borough Ward: Wilmslow East & Dean Row





# Wilmslow East & Dean Row: close-up of town centre area

#### Proposed Borough Ward: Wilmslow East & Dean Row - close-up of area of 8FC1 to be included





# **Wilmslow Lacey Green**

#### **Proposed Borough Ward: Wilmslow Lacey Green**





## **Wilmslow West**

#### **Proposed Borough Ward: Wilmslow West**





## Wistaston

#### **Proposed Borough Ward: Wistaston**





# Wistaston: close-up of Wistaston Road area

#### Proposed Borough Ward: Wistaston - close-up of area of 1FE2 to be included





## Wrenbury

#### **Proposed Borough Ward: Wrenbury**





## **Wybunbury**

#### **Proposed Borough Ward: Wybunbury**