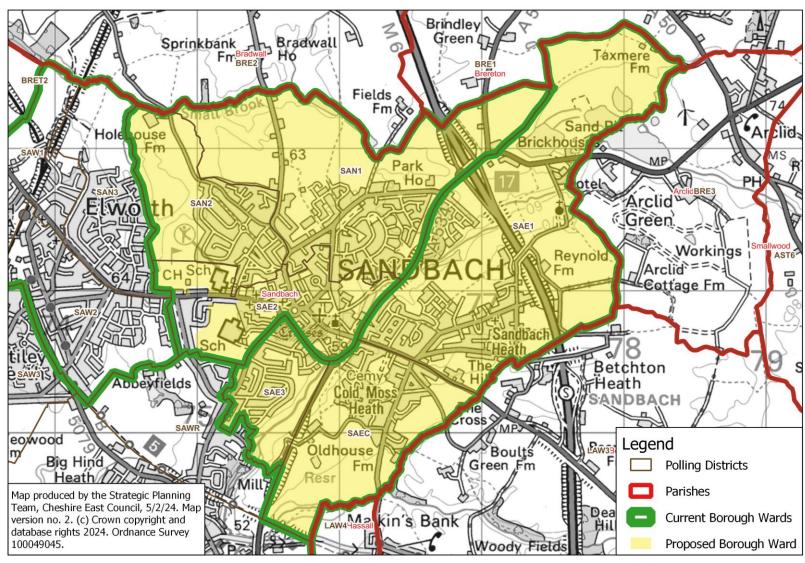

## Sandbach East & Central

#### **Proposed Borough Ward: Sandbach East & Central**