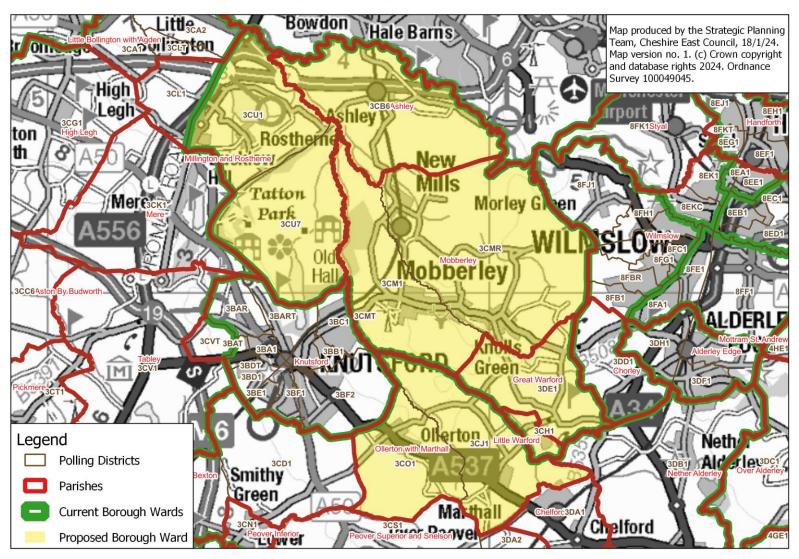

## **Macclesfield Central**

#### **Proposed Borough Ward: Macclesfield Central**





## **Macclesfield East**

## **Proposed Borough Ward: Macclesfield East**





## **Macclesfield Hurdsfield**

#### **Proposed Borough Ward: Macclesfield Hurdsfield**





## **Macclesfield South**

## **Proposed Borough Ward: Macclesfield South**





# **Macclesfield Tytherington**

## **Proposed Borough Ward: Macclesfield Tytherington**





# Macclesfield Tytherington: close-up of Springwood Way area

## Proposed Borough Ward: Macclesfield Tytherington - close-up of area of 4EE1 to be included





### **Macclesfield West**

#### **Proposed Borough Ward: Macclesfield West**





## Middlewich

#### **Proposed Borough Ward: Middlewich**



# **Mobberley**

#### **Proposed Borough Ward: Mobberley**





## **Nantwich North & West**

#### **Proposed Borough Ward: Nantwich North & West**





## **Nantwich South & Stapeley**

#### **Proposed Borough Ward: Nantwich South & Stapeley**





### **Odd Rode**

#### **Proposed Borough Ward: Odd Rode**



## **Poynton**

#### **Proposed Borough Ward: Poynton**





## **Prestbury**

#### **Proposed Borough Ward: Prestbury**





## Sandbach East & Central

#### **Proposed Borough Ward: Sandbach East & Central**





# Sandbach Elworth & Ettiley Heath

#### Proposed Borough Ward: Sandbach Elworth & Ettiley Heath





# Sandbach Elworth & Ettiley Heath: close-up of Park Lane area

#### Proposed Borough Ward: Sandbach Elworth & Ettiley Heath - close-up of areas of SAE2 and SAWR to be included



# **Shavington**

#### **Proposed Borough Ward: Sha