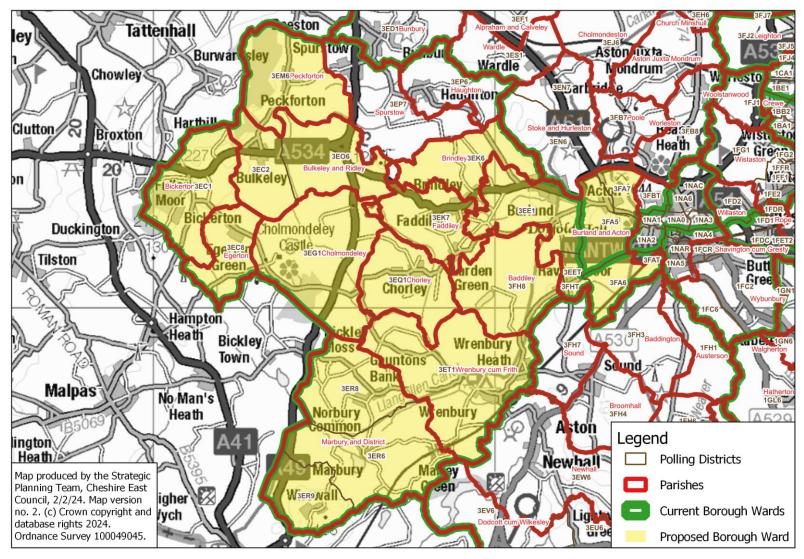

### Weston

#### **Proposed Borough Ward: Weston**





## **Wheelock & Winterley**

#### **Proposed Borough Ward: Wheelock & Winterley**





### Wilmslow East & Dean Row

#### Proposed Borough Ward: Wilmslow East & Dean Row





# Wilmslow East & Dean Row: close-up of town centre area

#### Proposed Borough Ward: Wilmslow East & Dean Row - close-up of area of 8FC1 to be included





# **Wilmslow Lacey Green**

#### **Proposed Borough Ward: Wilmslow Lacey Green**





## **Wilmslow West**

#### **Proposed Borough Ward: Wilmslow West**





## Wistaston

#### **Proposed Borough Ward: Wistaston**





# Wistaston: close-up of Wistaston Road area

#### Proposed Borough Ward: Wistaston - close-up of area of 1FE2 to be included





## Wrenbury

#### **Proposed Borough Ward: Wrenbury**





## **Wybunbury**

#### **Proposed Borough Ward: Wybunbury**