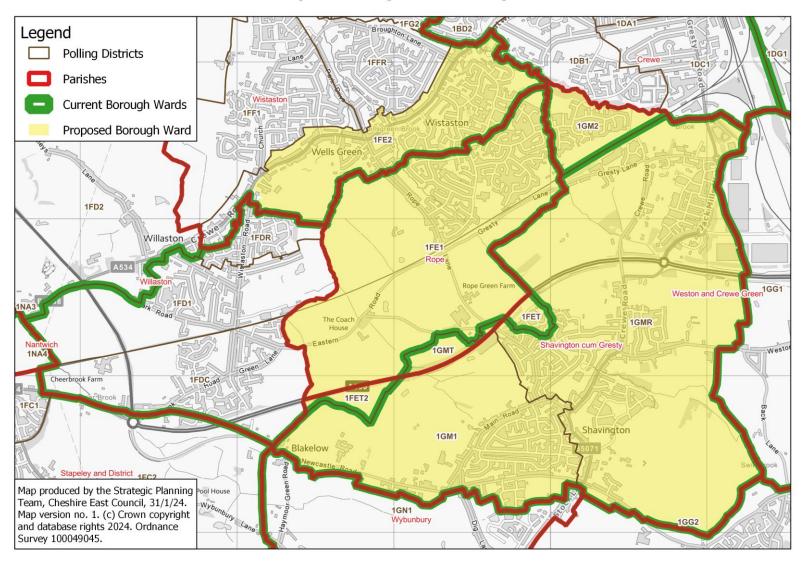

ntwich North & West**

#### **Proposed Borough Ward: Nantwich North & West**





## **Nantwich South & Stapeley**

#### **Proposed Borough Ward: Nantwich South & Stapeley**





### **Odd Rode**

#### **Proposed Borough Ward: Odd Rode**



## **Poynton**

#### **Proposed Borough Ward: Poynton**





## **Prestbury**

#### **Proposed Borough Ward: Prestbury**





## Sandbach East & Central

#### **Proposed Borough Ward: Sandbach East & Central**





# Sandbach Elworth & Ettiley Heath

#### Proposed Borough Ward: Sandbach Elworth & Ettiley Heath





# Sandbach Elworth & Ettiley Heath: close-up of Park Lane area

#### Proposed Borough Ward: Sandbach Elworth & Ettiley Heath - close-up of areas of SAE2 and SAWR to be included



# **Shavington**

#### **Proposed Borough Ward: Shavington**





### Sutton

#### **Proposed Borough Ward: Sutton**





### Weston

#### **Proposed Borough Ward: Weston**





## **Wheelock & Winterley**

#### **Proposed Borough Ward: Wheelock & Winterley**





### Wilmslow East & Dean Row

#### Proposed Borough Ward: Wilmslow East & Dean Row





# Wilmslow East & Dean Row: close-up of town centre area

#### Proposed Borough Ward: Wilmslow East & Dean Row - close-up of area of 8FC1 to be included





# **Wilmslow Lacey Green**

#### **Proposed Borough Ward: Wilmslow Lacey Green**





## **Wilmslow West**

#### **Proposed Borough Ward: Wilmslow West**





## Wistaston

#### **Proposed Borough Ward: Wistaston**





# Wistaston: close-up of Wistaston Road area

#### Proposed Borough Ward: Wistaston - close-up of area of 1FE2 to be included