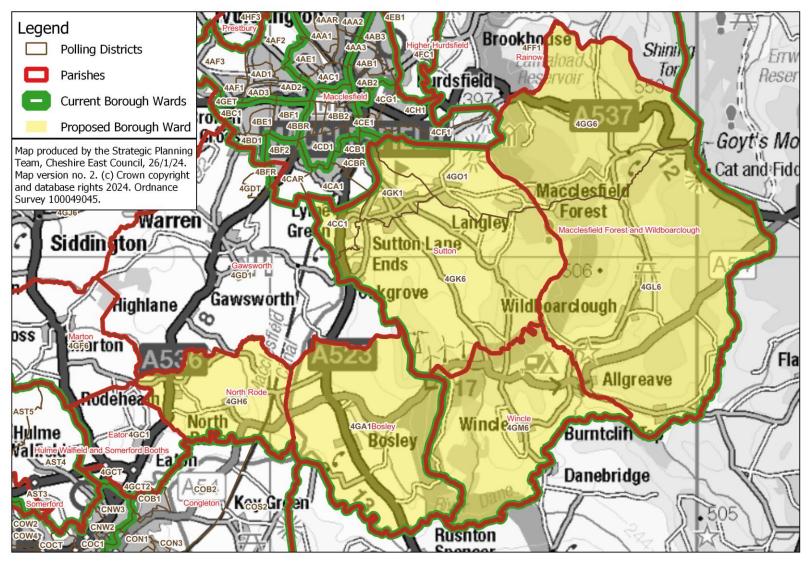

twich North & West**





## **Nantwich South & Stapeley**

#### **Proposed Borough Ward: Nantwich South & Stapeley**





### **Odd Rode**

#### **Proposed Borough Ward: Odd Rode**



## **Poynton**

#### **Proposed Borough Ward: Poynton**





## **Prestbury**

#### **Proposed Borough Ward: Prestbury**





## Sandbach East & Central

#### **Proposed Borough Ward: Sandbach East & Central**





# Sandbach Elworth & Ettiley Heath

#### Proposed Borough Ward: Sandbach Elworth & Ettiley Heath





# Sandbach Elworth & Ettiley Heath: close-up of Park Lane area

#### Proposed Borough Ward: Sandbach Elworth & Ettiley Heath - close-up of areas of SAE2 and SAWR to be included



# **Shavington**

#### **Proposed Borough Ward: Shavington**





### Sutton

#### **Proposed Borough Ward: Sutton**





### Weston

#### **Proposed Borough Ward: Weston**





## **Wheelock & Winterley**

#### **Proposed Borough Ward: Wheelock & Winterley**





### Wilmslow East & Dean Row

#### Proposed Borough Ward: Wilmslow East & Dean Row





# Wilmslow East & Dean Row: close-up of town centre area

#### Proposed Borough Ward: Wilmslow East & Dean Row - close-up of area of 8FC1 to be included





# **Wilmslow Lacey Green**

#### **Proposed Borough Ward: Wilmslow Lacey Green**





## **Wilmslow West**

#### **Proposed Borough Ward: Wilmslow West**





## Wistaston

#### **Proposed Borough Ward: Wistaston**





# Wistaston: close-up of Wistaston Road area

#### Proposed Borough Ward: Wistaston - close-up of area of 1FE2 to be included





## Wrenbury

#### **Proposed Borough Ward: Wrenbury**