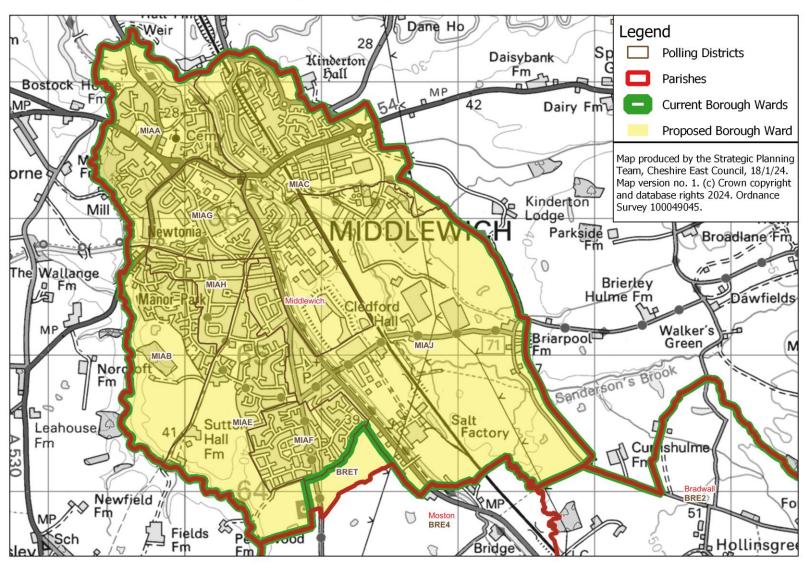

**





# Leighton

## **Proposed Borough Ward: Leighton**





## **Macclesfield Central**

#### **Proposed Borough Ward: Macclesfield Central**





## **Macclesfield East**

## **Proposed Borough Ward: Macclesfield East**





## **Macclesfield Hurdsfield**

#### **Proposed Borough Ward: Macclesfield Hurdsfield**





## **Macclesfield South**

## **Proposed Borough Ward: Macclesfield South**





# **Macclesfield Tytherington**

## **Proposed Borough Ward: Macclesfield Tytherington**





# Macclesfield Tytherington: close-up of Springwood Way area

## Proposed Borough Ward: Macclesfield Tytherington - close-up of area of 4EE1 to be included





### **Macclesfield West**

#### **Proposed Borough Ward: Macclesfield West**





## Middlewich

#### **Proposed Borough Ward: Middlewich**



# **Mobberley**

#### **Proposed Borough Ward: Mobberley**





## **Nantwich North & West**

#### **Proposed Borough Ward: Nantwich North & West**





## **Nantwich South & Stapeley**

#### **Proposed Borough Ward: Nantwich South & Stapeley**





### **Odd Rode**

#### **Proposed Borough Ward: Odd Rode**



## **Poynton**

#### **Proposed Borough Ward: Poynton**





## **Prestbury**

#### **Proposed Borough Ward: Prestbury**





## Sandbach East & Central

#### **Proposed Borough Ward: Sandbach East & Central**





# Sandbach Elworth & Ettiley Heath

#### Proposed Borough Ward: Sandbach Elworth & Ettiley Heath





# Sandbach Elworth & Ettiley Heath: close-up of Park Lane area

#### Proposed Borough Ward: Sandbach Elworth & Ettiley Heath - close-up of areas of SAE2 and SAWR to be i