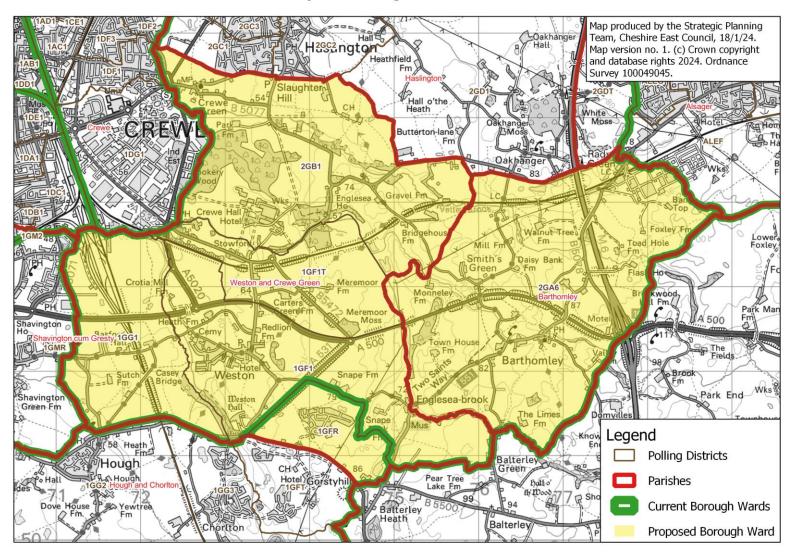

**

#### **Proposed Borough Ward: Nantwich South & Stapeley**





### **Odd Rode**

#### **Proposed Borough Ward: Odd Rode**



## **Poynton**

#### **Proposed Borough Ward: Poynton**





## **Prestbury**

#### **Proposed Borough Ward: Prestbury**





## Sandbach East & Central

#### **Proposed Borough Ward: Sandbach East & Central**





# Sandbach Elworth & Ettiley Heath

#### Proposed Borough Ward: Sandbach Elworth & Ettiley Heath





# Sandbach Elworth & Ettiley Heath: close-up of Park Lane area

#### Proposed Borough Ward: Sandbach Elworth & Ettiley Heath - close-up of areas of SAE2 and SAWR to be included



# **Shavington**

#### **Proposed Borough Ward: Shavington**





### Sutton

#### **Proposed Borough Ward: Sutton**





### Weston

#### **Proposed Borough Ward: Weston**





## **Wheelock & Winterley**

#### **Proposed Borough Ward: Wheelock & Winterley**





### Wilmslow East & Dean Row

#### Proposed Borough Ward: Wilmslow East & Dean Row





# Wilmslow East & Dean Row: close-up of town centre area

#### Proposed Borough Ward: Wilmslow East & Dean Row - close-up of area of 8FC1 to be included





# **Wilmslow Lacey Green**

#### **Proposed Borough Ward: Wilmslow Lacey Green**





## **Wilmslow West**

#### **Proposed Borough Ward: Wilmslow West**





## Wistaston

#### **Proposed Borough Ward: Wistaston**





# Wistaston: close-up of Wistaston Road area

#### Proposed Borough Ward: Wistaston - close-up of area of 1FE2 to be included





## Wrenbury

#### **Proposed Borough Ward: Wrenbury**





## **Wybunbury**

#### **Proposed Borough Ward: Wybun