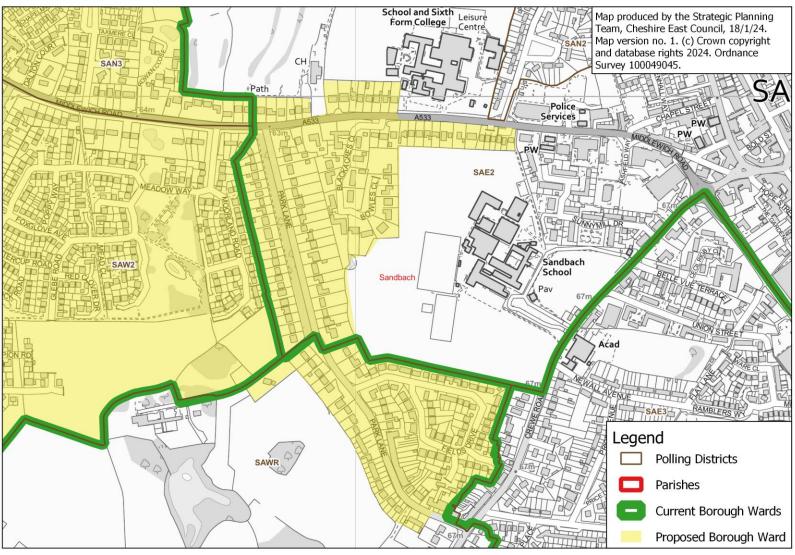

# Sandbach Elworth & Ettiley Heath: close-up of Park Lane area

#### Proposed Borough Ward: Sandbach Elworth & Ettiley Heath - close-up of areas of SAE2 and SAWR to be included