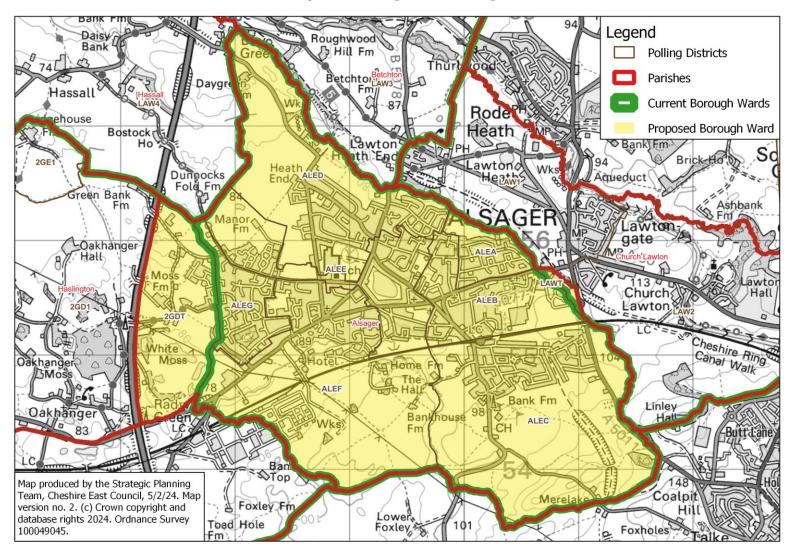

# Cheshire East Council Electoral Review 2023-24: Warding Proposal Report

Appendix A:
Maps of the proposed wards

Document version no. 4 (18 February 2024)



## **Overview Map**

#### **Cheshire East: Proposed Borough Wards**





Survey 100049045.

# **Alderley Edge**

## **Proposed Borough Ward: Alderley Edge**



# **Alsager**

## **Proposed Borough Ward: Alsager**





## **Audlem**

## **Proposed Borough Ward: Audlem**





# **Bollington & Rainow**

## **Proposed Borough Ward: Bollington & Rainow**





## **Brereton**

#### **Proposed Borough Ward: Brereton**





# **Bunbury**

## **Proposed Borough Ward: Bunbury**





## Chelford

#### **Proposed Borough Ward: Chelford**





# **Congleton East**

#### **Proposed Borough Ward: Congleton East**





# Congleton East: close-up of Canal Street/ Kestrel Close area

## Proposed Borough Ward: Congleton East - close-up of area of COC1 to be included





# **Congleton West**

## **Proposed Borough Ward: Congleton West**





# Congleton West: close-up of Link Road area

## Proposed Borough Ward: Congleton West - close-up of area of AST4 to be included





## **Crewe East**

#### **Proposed Borough Wa