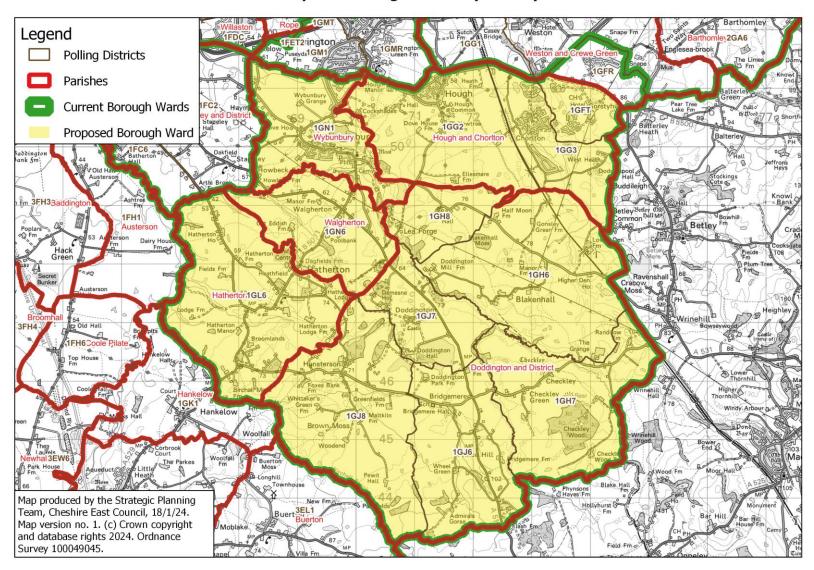

*Wheelock & Winterley**

#### **Proposed Borough Ward: Wheelock & Winterley**





### Wilmslow East & Dean Row

#### Proposed Borough Ward: Wilmslow East & Dean Row





# Wilmslow East & Dean Row: close-up of town centre area

#### Proposed Borough Ward: Wilmslow East & Dean Row - close-up of area of 8FC1 to be included





# **Wilmslow Lacey Green**

#### **Proposed Borough Ward: Wilmslow Lacey Green**





## **Wilmslow West**

#### **Proposed Borough Ward: Wilmslow West**





## Wistaston

#### **Proposed Borough Ward: Wistaston**





# Wistaston: close-up of Wistaston Road area

#### Proposed Borough Ward: Wistaston - close-up of area of 1FE2 to be included





## Wrenbury

#### **Proposed Borough Ward: Wrenbury**





## **Wybunbury**

#### **Proposed Borough Ward: Wybunbury**