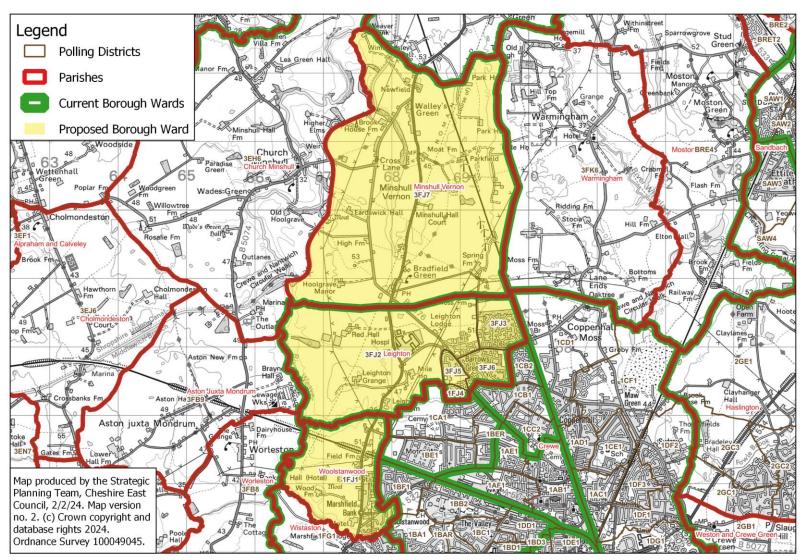

Ward: Crewe South**





## **Crewe St Barnabas**

## **Proposed Borough Ward: Crewe St Barnabas**





## **Crewe West**

#### **Proposed Borough Ward: Crewe West**





# **Dane Valley**

#### **Proposed Borough Ward: Dane Valley**





# Dane Valley: close-up of boundary in Bluebell Green area

## Proposed Borough Ward: Dane Valley - close-up of boundary in Bluebell Green area



# **Disley**

## **Proposed Borough Ward: Disley**





## Gawsworth

#### **Proposed Borough Ward: Gawsworth**





## Handforth

#### **Proposed Borough Ward: Handforth**





# Haslington

## **Proposed Borough Ward: Haslington**





# **High Legh**

#### **Proposed Borough Ward: High Legh**





## Knutsford

## **Proposed Borough Ward: Knutsford**





# Leighton

## **Proposed Borough Ward: Leighton**





## **Macclesfield Central**

#### **Proposed Borough Ward: Macclesfield Central**





## **Macclesfield East**

## **Proposed Borough Ward: Macclesfield East**





## **Macclesfield Hurdsfield**

#### **Proposed Borough Ward: Macclesfield Hurdsfield**





## **Macclesfield South**

## **Proposed Borough Ward: Macclesfield South**





# **Macclesfield Tytherington**

## **Proposed Borough Ward: Macclesfield Tytherington**





# Macclesfield Tytherington: close-up of Springwood Way area

## Proposed Borough Ward: Macclesfield Tytherington - close-up of area of 4EE1 to be included





### **Macclesfield West**

#### **Proposed Borough Ward: Macclesfield West**





## Middlewich

#### **Proposed Borough Ward: Middlewich**



# **Mobberley**

#### **Proposed Borough Ward: Mobberley**