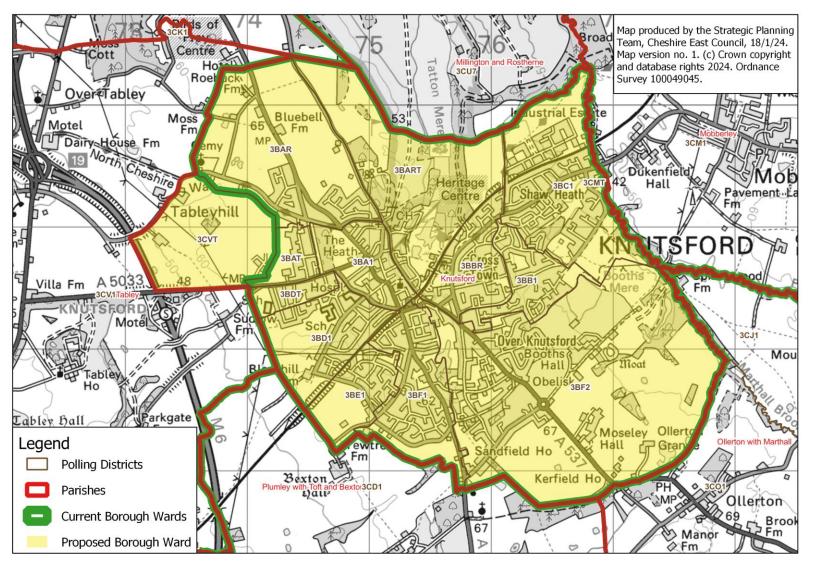

e North**





## **Crewe South**

## **Proposed Borough Ward: Crewe South**





## **Crewe St Barnabas**

## **Proposed Borough Ward: Crewe St Barnabas**





## **Crewe West**

#### **Proposed Borough Ward: Crewe West**





# **Dane Valley**

#### **Proposed Borough Ward: Dane Valley**





# Dane Valley: close-up of boundary in Bluebell Green area

## Proposed Borough Ward: Dane Valley - close-up of boundary in Bluebell Green area



# **Disley**

## **Proposed Borough Ward: Disley**





## Gawsworth

#### **Proposed Borough Ward: Gawsworth**





## Handforth

#### **Proposed Borough Ward: Handforth**





# Haslington

## **Proposed Borough Ward: Haslington**





# **High Legh**

#### **Proposed Borough Ward: High Legh**





## Knutsford

## **Proposed Borough Ward: Knutsford**





# Leighton

## **Proposed Borough Ward: Leighton**





## **Macclesfield Central**

#### **Proposed Borough Ward: Macclesfield Central**





## **Macclesfield East**

## **Proposed Borough Ward: Macclesfield East**





## **Macclesfield Hurdsfield**

#### **Proposed Borough Ward: Macclesfield Hurdsfield**





## **Macclesfield South**

## **Proposed Borough Ward: Macclesfield South**





# **Macclesfield Tytherington**

## **Proposed Borough Ward: Macclesfield Tytherington**





# Macclesfield Tytherington: close-up of Springwood Way area

## Proposed Borough Ward: Macclesfield Tytherington - close-up of area of 4EE1 to be included





### **Macclesfield West**

#### **Proposed Borough Ward: Macclesfield West**





## Middlewich

#### **Proposed Borough Ward: Middlewich**



#