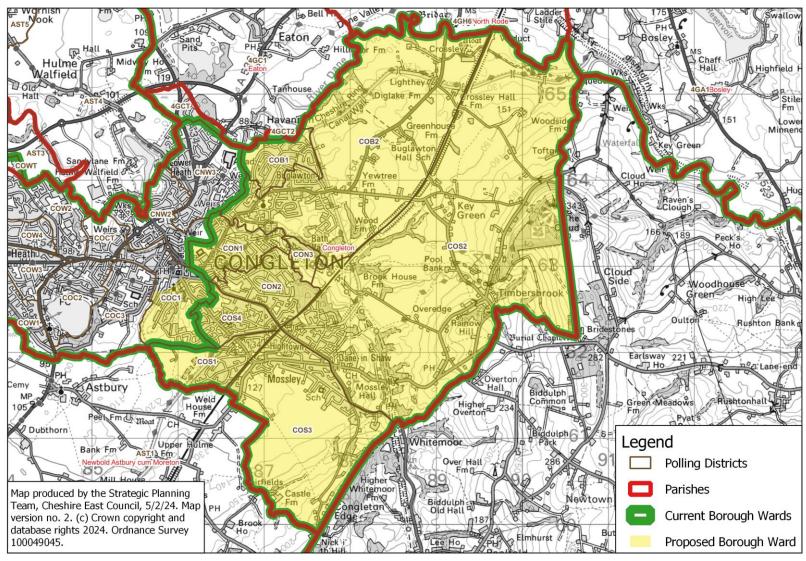

# Cheshire East Council Electoral Review 2023-24: Warding Proposal Report

Appendix A:
Maps of the proposed wards

Document version no. 4 (18 February 2024)



## **Overview Map**

#### **Cheshire East: Proposed Borough Wards**





Survey 100049045.

# **Alderley Edge**

## **Proposed Borough Ward: Alderley Edge**



# **Alsager**

## **Proposed Borough Ward: Alsager**





## **Audlem**

## **Proposed Borough Ward: Audlem**





# **Bollington & Rainow**

## **Proposed Borough Ward: Bollington & Rainow**





## **Brereton**

#### **Proposed Borough Ward: Brereton**





# **Bunbury**

## **Proposed Borough Ward: Bunbury**





## Chelford

#### **Proposed Borough Ward: Chelford**





# **Congleton East**

#### **Proposed Borough Ward: Congleton East**





# Congleton East: close-up of Canal Street/ Kestrel Close area

## Proposed Borough Ward: Congleton East - close-up of area of COC1 to be included





# **Congleton West**

## **Proposed Borough Ward: Congleton West**





# Congleton West: close-up of Link Road area

## Proposed Borough Ward: Congleton West - close-up of area of AST4 to be included





## **Crewe East**

#### **Proposed Borough Ward: Crewe East**





## **Crewe Maw Green**

## **Proposed Borough Ward: Crewe Maw Green**





# **Crewe Maw Green: close-up of southeastern boundary**

## Proposed Borough Ward: Crewe Maw Green - close-up of southeastern section of proposed boundary





# **Crewe Maw Green: close-up of southwestern boundary**

Proposed Borough Ward: Crewe Maw Green - close-up of southwestern section of