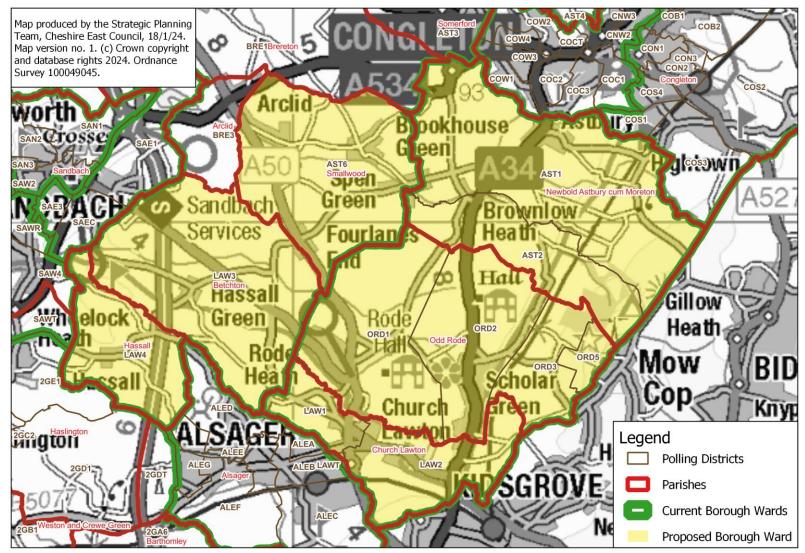

eld**





## **Macclesfield South**

## **Proposed Borough Ward: Macclesfield South**





# **Macclesfield Tytherington**

## **Proposed Borough Ward: Macclesfield Tytherington**





# Macclesfield Tytherington: close-up of Springwood Way area

## Proposed Borough Ward: Macclesfield Tytherington - close-up of area of 4EE1 to be included





### **Macclesfield West**

#### **Proposed Borough Ward: Macclesfield West**





## Middlewich

#### **Proposed Borough Ward: Middlewich**



# **Mobberley**

#### **Proposed Borough Ward: Mobberley**





## **Nantwich North & West**

#### **Proposed Borough Ward: Nantwich North & West**





## **Nantwich South & Stapeley**

#### **Proposed Borough Ward: Nantwich South & Stapeley**





### **Odd Rode**

#### **Proposed Borough Ward: Odd Rode**



## **Poynton**

#### **Proposed Borough Ward: Poynton**





## **Prestbury**

#### **Proposed Borough Ward: Prestbury**





## Sandbach East & Central

#### **Proposed Borough Ward: Sandbach East & Central**





# Sandbach Elworth & Ettiley Heath

#### Proposed Borough Ward: Sandbach Elworth & Ettiley Heath





# Sandbach Elworth & Ettiley Heath: close-up of Park Lane area

#### Proposed Borough Ward: Sandbach Elworth & Ettiley Heath - close-up of areas of SAE2 and SAWR to be included



# **Shavington**

#### **Proposed Borough Ward: Shavington**





### Sutton

#### **Proposed Borough Ward: Sutton**





### Weston

#### **Proposed Borough Ward: Weston**





## **Wheelock & Winterley**

#### **Proposed Borough Ward: Wheelock & Winterley**





### Wilmslow East & Dean Row

#### P