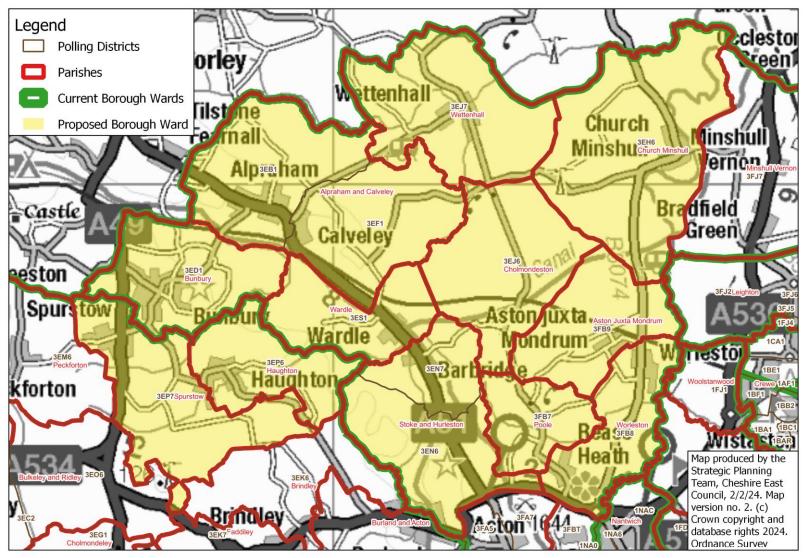

# Cheshire East Council Electoral Review 2023-24: Warding Proposal Report

Appendix A:
Maps of the proposed wards

Document version no. 4 (18 February 2024)



## **Overview Map**

#### **Cheshire East: Proposed Borough Wards**





Survey 100049045.

# **Alderley Edge**

## **Proposed Borough Ward: Alderley Edge**



# **Alsager**

## **Proposed Borough Ward: Alsager**





## **Audlem**

## **Proposed Borough Ward: Audlem**





# **Bollington & Rainow**

## **Proposed Borough Ward: Bollington & Rainow**





## **Brereton**

#### **Proposed Borough Ward: Brereton**





# **Bunbury**

## **Proposed Borough Ward: Bunbury**





## Chelford

#### **Proposed Borough Ward: Chelford**





# **Congleton East**

#### **Proposed Borough Ward: Congleton East**





# Congleton East: close-up of Canal Street/ Kestrel Close area

## Proposed Borough Ward: Congleton East - close-up of area of COC1 to be included





# **Congleton West**

## **Proposed Borough Ward: Congleton West**





# Congleton West: close-up of Link Road area

## Proposed Borough Ward: Congleton West - close-up of area of AST4 to be included





## **Crewe East**

#### **Proposed Borough Ward: Crewe East**





## **Crewe Maw Green**

## **Proposed Borough Ward: Crewe Maw Green**





# **Crewe Maw Green: close-up of southeastern boundary**

## Proposed Borough Ward: Crewe Maw Green - close-up of southeastern section of proposed boundary





#