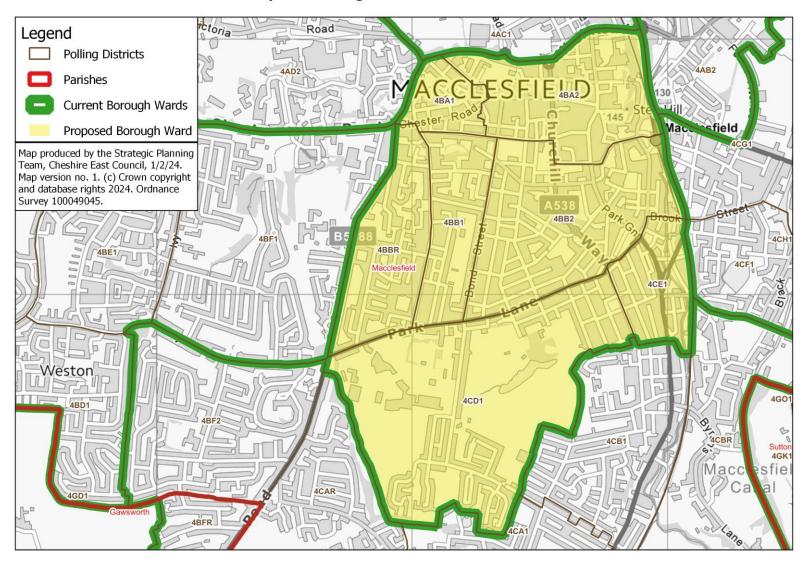

## **Macclesfield Central**

#### **Proposed Borough Ward: Macclesfield Central**