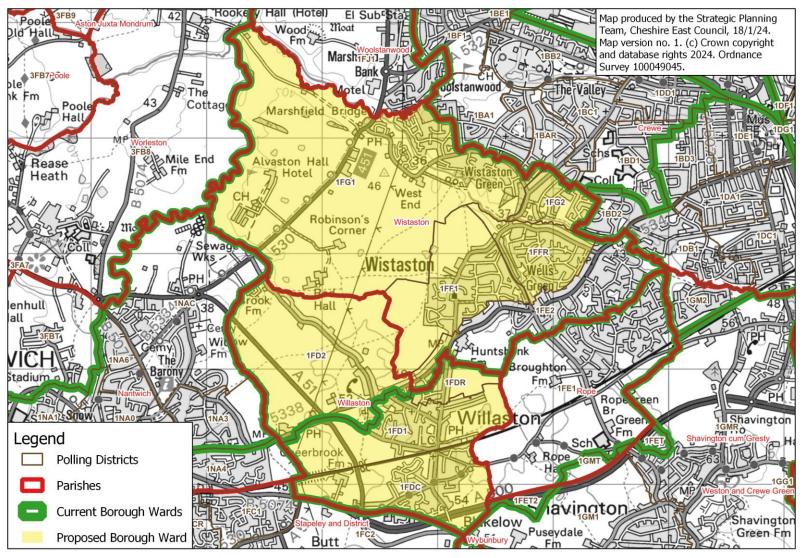

h & Ettiley Heath - close-up of areas of SAE2 and SAWR to be included



# **Shavington**

#### **Proposed Borough Ward: Shavington**





### Sutton

#### **Proposed Borough Ward: Sutton**





### Weston

#### **Proposed Borough Ward: Weston**





## **Wheelock & Winterley**

#### **Proposed Borough Ward: Wheelock & Winterley**





### Wilmslow East & Dean Row

#### Proposed Borough Ward: Wilmslow East & Dean Row





# Wilmslow East & Dean Row: close-up of town centre area

#### Proposed Borough Ward: Wilmslow East & Dean Row - close-up of area of 8FC1 to be included





# **Wilmslow Lacey Green**

#### **Proposed Borough Ward: Wilmslow Lacey Green**





## **Wilmslow West**

#### **Proposed Borough Ward: Wilmslow West**





## Wistaston

#### **Proposed Borough Ward: Wistaston**





# Wistaston: close-up of Wistaston Road area

#### Proposed Borough Ward: Wistaston - close-up of area of 1FE2 to be included





## Wrenbury

#### **Proposed Borough Ward: Wrenbury**





## **Wybunbury**

#### **Proposed Borough Ward: Wybunbury**