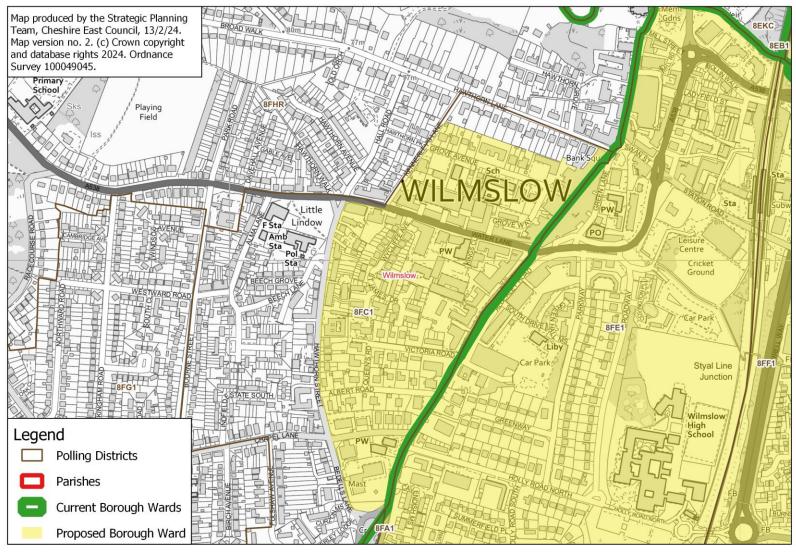

# Wilmslow East & Dean Row: close-up of town centre area

#### Proposed Borough Ward: Wilmslow East & Dean Row - close-up of area of 8FC1 to be included