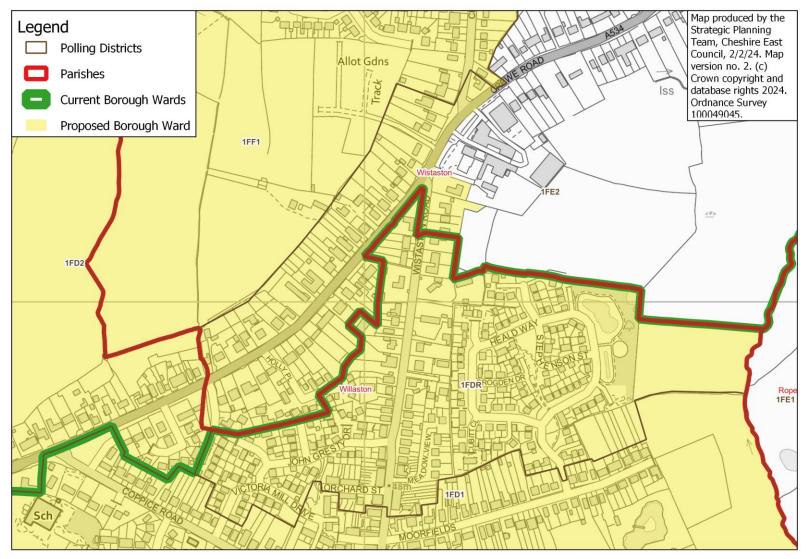

# Wistaston: close-up of Wistaston Road area

#### Proposed Borough Ward: Wistaston - close-up of area of 1FE2 to be included