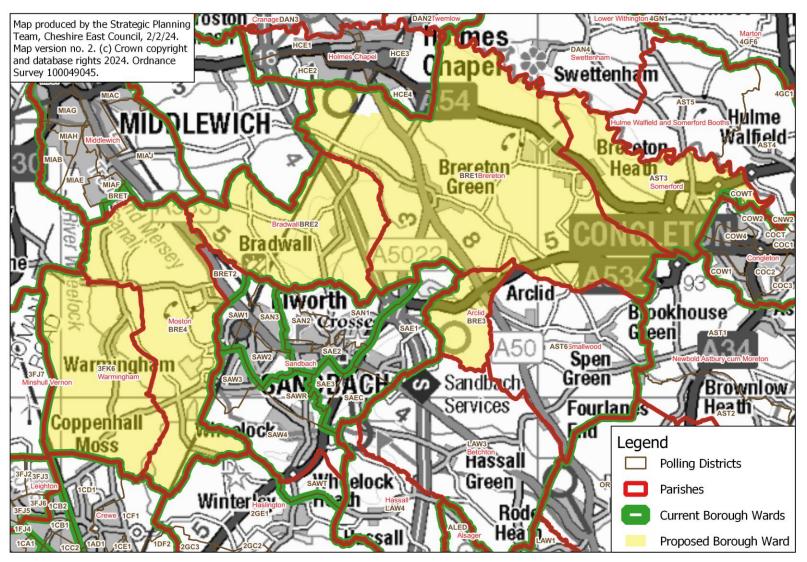

# Cheshire East Council Electoral Review 2023-24: Warding Proposal Report

Appendix A:
Maps of the proposed wards

Document version no. 4 (18 February 2024)



## **Overview Map**

#### **Cheshire East: Proposed Borough Wards**





Survey 100049045.

# **Alderley Edge**

## **Proposed Borough Ward: Alderley Edge**



# **Alsager**

## **Proposed Borough Ward: Alsager**





## **Audlem**

## **Proposed Borough Ward: Audlem**





# **Bollington & Rainow**

## **Proposed Borough Ward: Bollington & Rainow**





## **Brereton**

#### **Proposed Borough Ward: Brereton**





# **Bunbury**

## **Proposed Borough Ward: Bunbury**





## Chelford

#### **Proposed Borough Ward: Chelford**





# **Congleton East**

#### **Proposed Borough Ward: Congleton East**





# Congleton East: close-up of Canal Street/ Kestrel Close area

## Proposed Borough Ward: Congleton East - close-up of area of COC1 to be included





# **Congleton West**

## **Proposed Borough Ward: Congleton West**





# Congleton West: close-up of Link Road area

## Proposed Borough Ward: Congleton West - close-up of area of AST4 to be included





## **Crewe East**

#### **Proposed Borough Ward: Crewe East**





## **Crewe Maw Green**

## **Proposed Borough Ward: Crewe Maw Green**





# **Crewe Maw Green: close-up of southeastern boundary**

## Proposed Borough Ward: Crewe Maw Green - clo