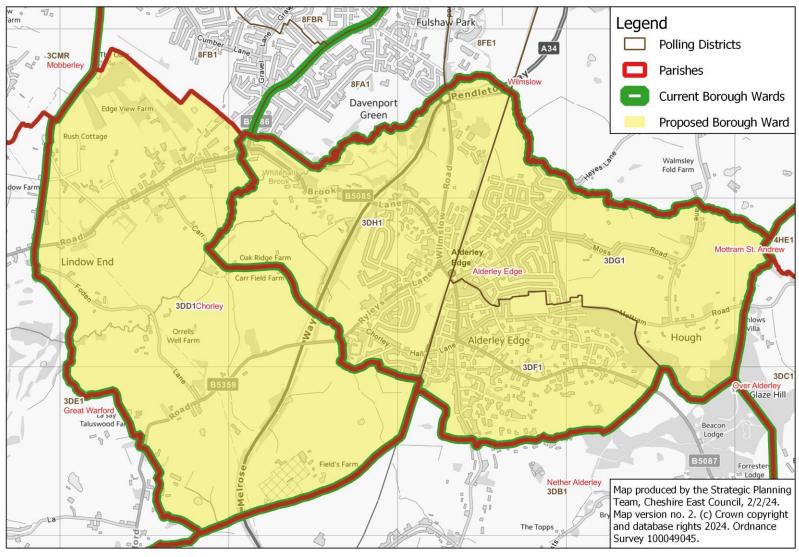

# Cheshire East Council Electoral Review 2023-24: Warding Proposal Report

Appendix A:
Maps of the proposed wards

Document version no. 4 (18 February 2024)



## **Overview Map**

#### **Cheshire East: Proposed Borough Wards**





Survey 100049045.

# **Alderley Edge**

## **Proposed Borough Ward: Alderley Edge**



# **Alsager**

## **Proposed Borough Ward: Alsager**





## **Audlem**

## **Proposed Borough Ward: Audlem**





# **Bollington & Rainow**

## **Proposed Borough Ward: Bollington & Rainow**





## **Brereton**

#### **Proposed Borough Ward: Brereton**





# **Bunbury**

## **Proposed Borough Ward: Bunbury**





## Chelford

#### **Proposed Borough Ward: Chelford**





# **Congleton East**

#### **Proposed Borough Ward: Congleton East**





# Congleton East: close-up of Canal Street/ Kestrel Close area

## Proposed Borough Ward: Congleton East - close-up of area of COC1 to be included





# **Congleton West**

## **Proposed Borough Ward: Congleton West**





# Congleton West: close-up of Link Road area

## Proposed Borough Ward: Congleton West - close-up of area of AST4 to be inc