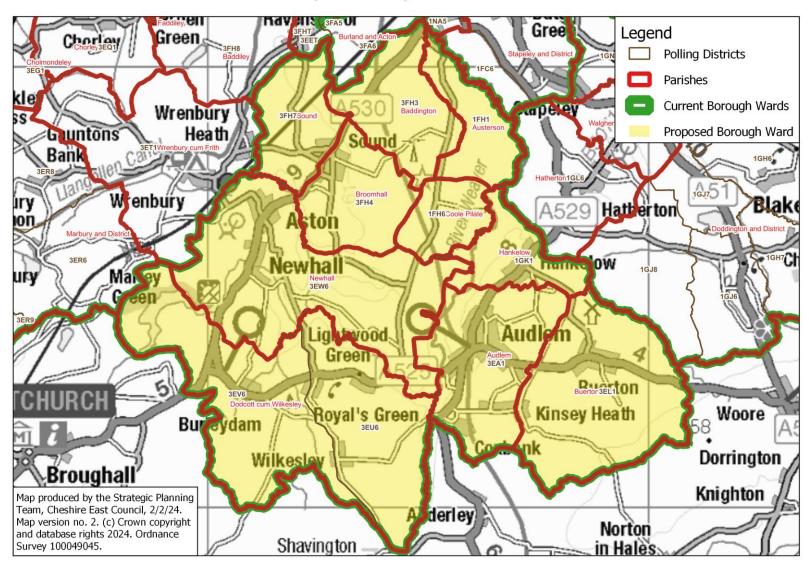

# Cheshire East Council Electoral Review 2023-24: Warding Proposal Report

Appendix A:
Maps of the proposed wards

Document version no. 4 (18 February 2024)



## **Overview Map**

#### **Cheshire East: Proposed Borough Wards**





Survey 100049045.

# **Alderley Edge**

## **Proposed Borough Ward: Alderley Edge**



# **Alsager**

## **Proposed Borough Ward: Alsager**





## **Audlem**

## **Proposed Borough Ward: Audlem**





# **Bollington & Rainow**

## **Proposed Borough Ward: Bollington & Rainow**





## **Brereton**

#### **Proposed Borough Ward: Brereton**





# **Bunbury**

## **Proposed Borough Ward: Bunbury**





## Chelford

#### **Proposed Borough Ward: Chelford**





# **Congleton East**

#### **Proposed Borough Ward: Congleton East**





# Congleton East: close-up of Canal Street/ Kestrel Close area

## Proposed Borough Ward: Congleton East - close-up of area of COC1 to be included





# **Congleton West**

## **Proposed Borough Ward: Congleton West**





# Congleton West: close-up of Link Road area

## Proposed Borough Ward: Congleton West - close-up of area of AST4 to be included





## **Crewe East**

#### **Proposed Borough Ward: Crewe East**





## **Crewe Maw Green**

## **Propos