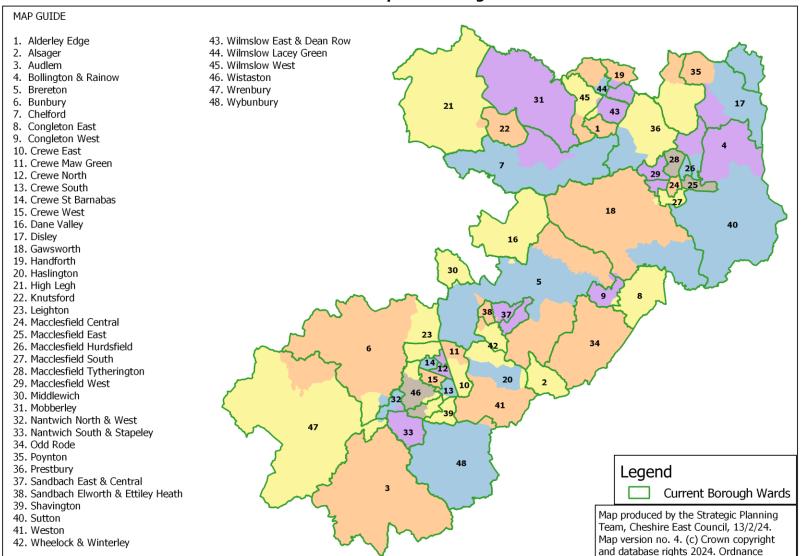

## **Overview Map**

#### **Cheshire East: Proposed Borough Wards**

Survey 100049045.