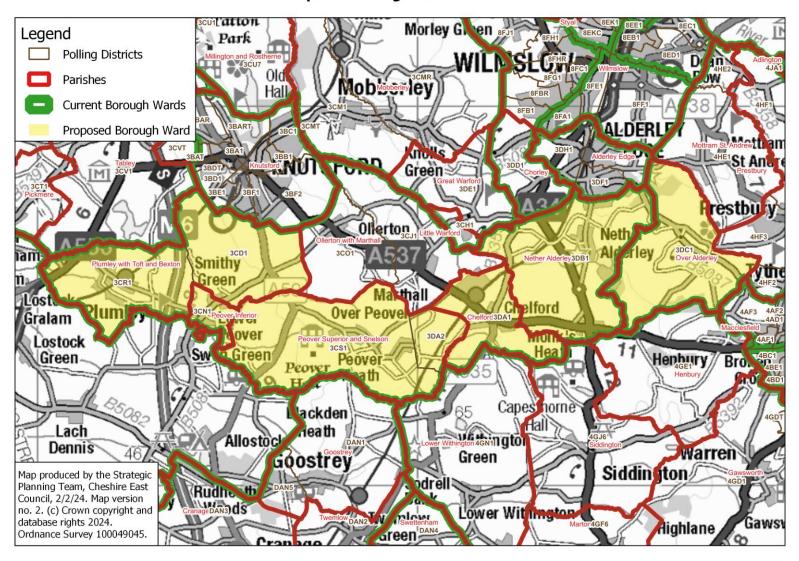

# Cheshire East Council Electoral Review 2023-24: Warding Proposal Report

Appendix A:
Maps of the proposed wards

Document version no. 4 (18 February 2024)



## **Overview Map**

#### **Cheshire East: Proposed Borough Wards**





Survey 100049045.

# **Alderley Edge**

## **Proposed Borough Ward: Alderley Edge**



# **Alsager**

## **Proposed Borough Ward: Alsager**





## **Audlem**

## **Proposed Borough Ward: Audlem**





# **Bollington & Rainow**

## **Proposed Borough Ward: Bollington & Rainow**





## **Brereton**

#### **Proposed Borough Ward: Brereton**





# **Bunbury**

## **Proposed Borough Ward: Bunbury**





## Chelford

#### **Proposed Borough Ward: Chelford**





# **Congleton East**

#### **Proposed Borough Ward: Congleton East**





# Congleton East: close-up of Canal Street/ Kestrel Close area

## Proposed Borough Ward: Congleton East - close-up of area of COC1 to be included





# **Congleton West**

## **Proposed Borough Ward: Congleton West**





# Congleton West: close-up of Link Road area

## Proposed Borough Ward: Congleton West - close-up of area of AST4 to be included





## **Crewe East**

#### **Proposed Borough Ward: Crewe East**





## **Crewe Maw Green**

## **Proposed Borough Ward: Crewe Maw Green**





# **Crewe Maw Green: close-up of southeastern boundary**

## Proposed Borough Ward: Crewe Maw Green - close-up of southeastern section of proposed boundary





# **Crewe Maw Green: close-up of southwestern boundary**

Pro