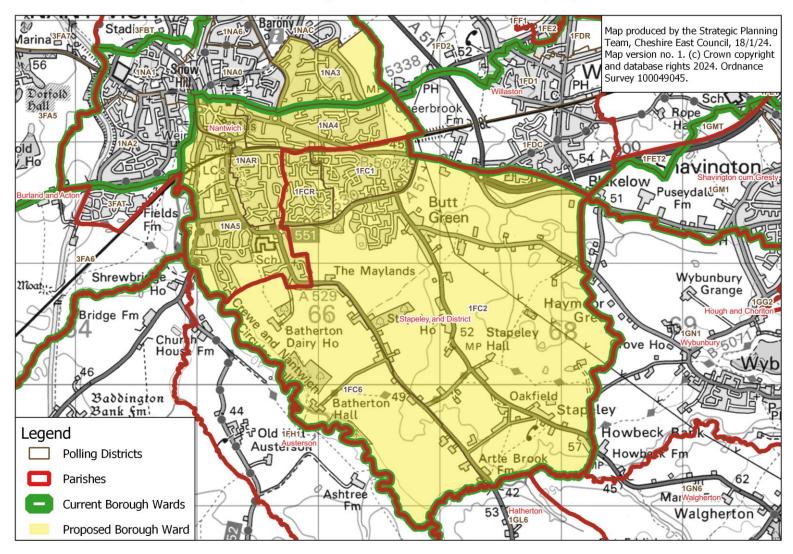

## **Nantwich South & Stapeley**

#### **Proposed Borough Ward: Nantwich South & Stapeley**