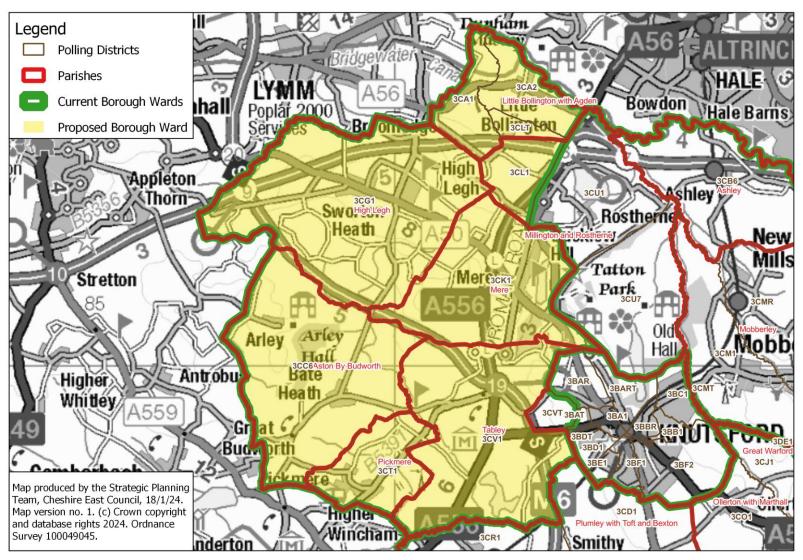

## **Crewe North**

#### **Proposed Borough Ward: Crewe North**





## **Crewe South**

## **Proposed Borough Ward: Crewe South**





## **Crewe St Barnabas**

## **Proposed Borough Ward: Crewe St Barnabas**





## **Crewe West**

#### **Proposed Borough Ward: Crewe West**





# **Dane Valley**

#### **Proposed Borough Ward: Dane Valley**





# Dane Valley: close-up of boundary in Bluebell Green area

## Proposed Borough Ward: Dane Valley - close-up of boundary in Bluebell Green area



# **Disley**

## **Proposed Borough Ward: Disley**





## Gawsworth

#### **Proposed Borough Ward: Gawsworth**





## Handforth

#### **Proposed Borough Ward: Handforth**





# Haslington

## **Proposed Borough Ward: Haslington**





# **High Legh**

#### **Proposed Borough Ward: High Legh**





## Knutsford

## **Proposed Borough Ward: Knutsford**





# Leighton

## **Proposed Borough Ward: Leighton**





## **Macclesfield Central**

#### **Proposed Borough Ward: Macclesfield Central**





## **Macclesfield East**

## **Proposed Borough Ward: Macclesfield East**





## **Macclesfield Hurdsfield**

#### **Proposed Borough Ward: Macclesfield Hurdsfield**





## **Macclesfield South**

## **Proposed Borough Ward: Macclesfield South**





# **Macclesfield Tytherington**

## **Proposed Borough Ward: Macclesfield Tytherington**





# Macclesfield Tytherington: close-up of Springwood Way area

## Proposed Borough Ward: Macclesfield Tytherington - close-up of area of 4EE1 to be included





### **Macclesfield West**

#### **Proposed Borough Ward: Macclesfield West**





## M