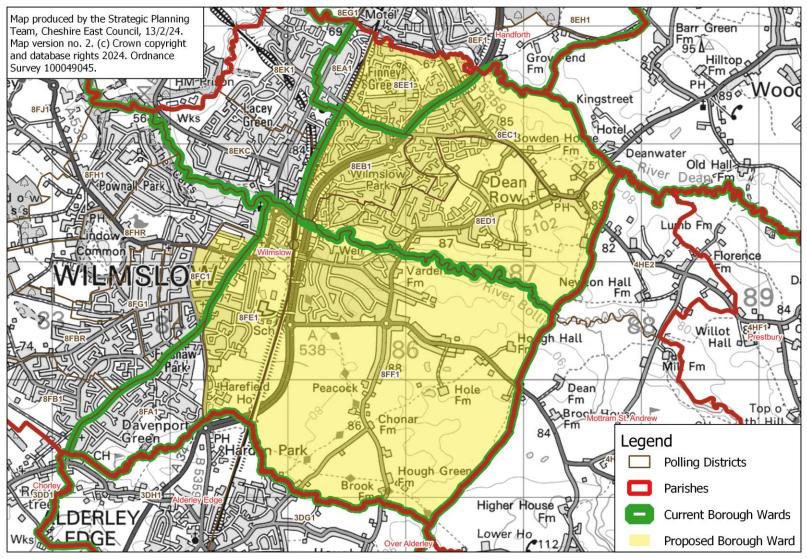

### Wilmslow East & Dean Row

#### Proposed Borough Ward: Wilmslow East & Dean Row