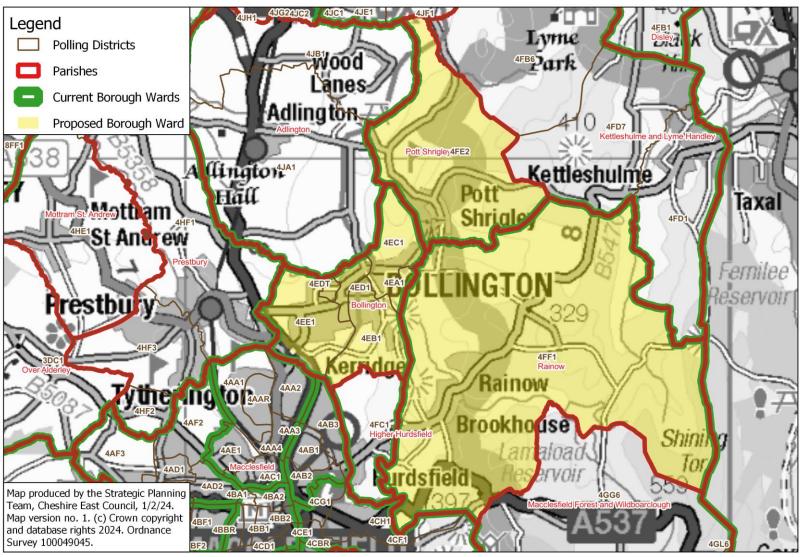

# Cheshire East Council Electoral Review 2023-24: Warding Proposal Report

Appendix A:
Maps of the proposed wards

Document version no. 4 (18 February 2024)



## **Overview Map**

#### **Cheshire East: Proposed Borough Wards**





Survey 100049045.

# **Alderley Edge**

## **Proposed Borough Ward: Alderley Edge**



# **Alsager**

## **Proposed Borough Ward: Alsager**





## **Audlem**

## **Proposed Borough Ward: Audlem**





# **Bollington & Rainow**

## **Proposed Borough Ward: Bollington & Rainow**





## **Brereton**

#### **Proposed Borough Ward: Brereton**





# **Bunbury**

## **Proposed Borough Ward: Bunbury**





## Chelford

#### **Proposed Borough Ward: Chelford**





# **Congleton East**

#### **Proposed Borough Ward: Congleton East**





# Congleton East: close-up of Canal Street/ Kestrel Close area

## Proposed Borough Ward: Congleton East - close-up of area of COC1 to be included





# **Congleton West**

## **Proposed Borough Ward: Congleton West**





# Congleton West: close-up of Link Road area

## Proposed Borough Ward: Congleton West - close-up of area of AST4 to be included





## **Crewe East**

#### **Proposed Borough Ward: Crewe East**





## **Crewe Maw Green**

## **Proposed Borough Ward: Crewe Maw Green**





# **Crewe Maw Green: close-up of southeast