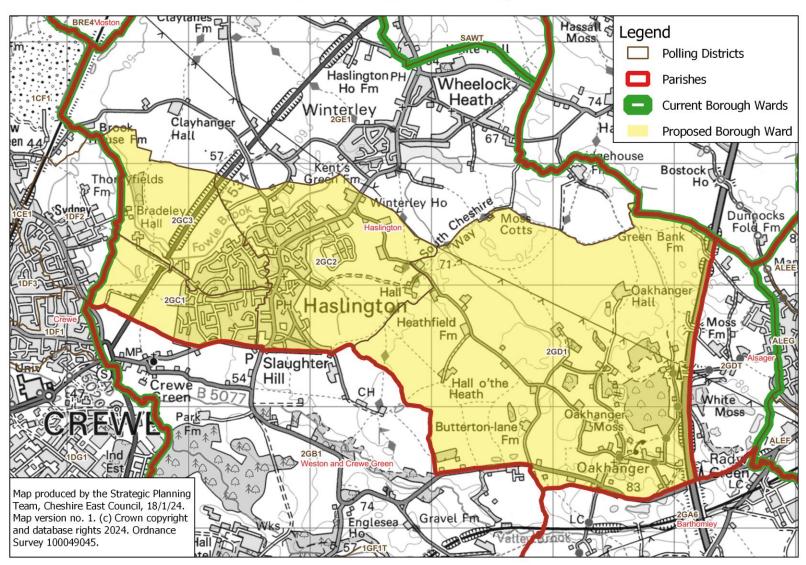

w Green - close-up of southwestern section of proposed boundary





## **Crewe North**

#### **Proposed Borough Ward: Crewe North**





## **Crewe South**

## **Proposed Borough Ward: Crewe South**





## **Crewe St Barnabas**

## **Proposed Borough Ward: Crewe St Barnabas**





## **Crewe West**

#### **Proposed Borough Ward: Crewe West**





# **Dane Valley**

#### **Proposed Borough Ward: Dane Valley**





# Dane Valley: close-up of boundary in Bluebell Green area

## Proposed Borough Ward: Dane Valley - close-up of boundary in Bluebell Green area



# **Disley**

## **Proposed Borough Ward: Disley**





## Gawsworth

#### **Proposed Borough Ward: Gawsworth**





## Handforth

#### **Proposed Borough Ward: Handforth**





# Haslington

## **Proposed Borough Ward: Haslington**





# **High Legh**

#### **Proposed Borough Ward: High Legh**





## Knutsford

## **Proposed Borough Ward: Knutsford**





# Leighton

## **Proposed Borough Ward: Leighton**





## **Macclesfield Central**

#### **Proposed Borough Ward: Macclesfield Central**





## **Macclesfield East**

## **Proposed Borough Ward: Macclesfield East**





## **Macclesfield Hurdsfield**

#### **Proposed Borough Ward: Macclesfield Hurdsfield**





## **Macclesfield South**

## **Proposed Borough Ward: Macclesfield South**





# **Macclesfield Tytherington**

## **Proposed Borough Ward: Macclesfield Tytherington**





# Macclesfield Tytherington: close-up of Springwood Way area

## Proposed Borough Ward: Macclesfield Tytherington - close-up of area of 4EE1 to be included





### **Macclesfield Wes