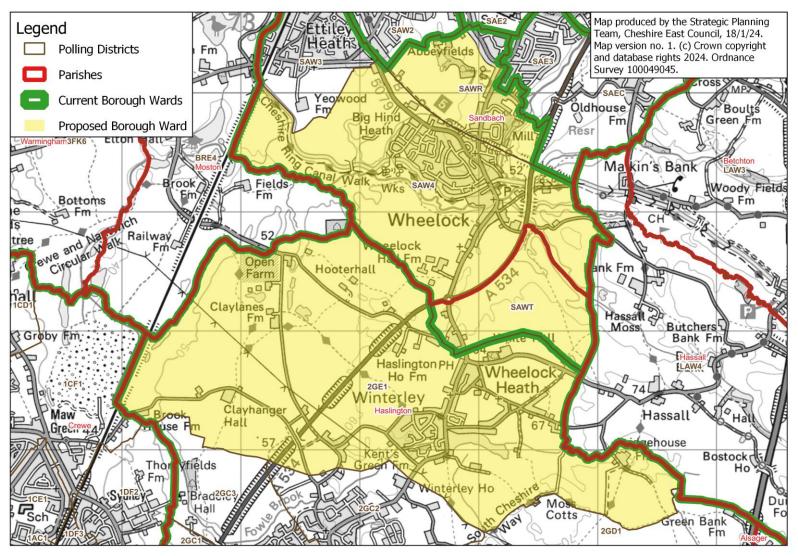

## **Wheelock & Winterley**

#### **Proposed Borough Ward: Wheelock & Winterley**