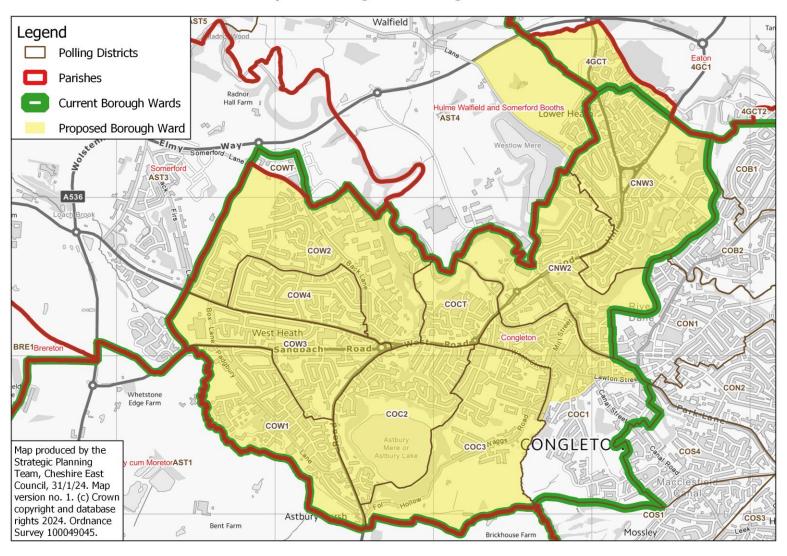

shire East: Proposed Borough Wards**





Survey 100049045.

# **Alderley Edge**

## **Proposed Borough Ward: Alderley Edge**



# **Alsager**

## **Proposed Borough Ward: Alsager**





## **Audlem**

## **Proposed Borough Ward: Audlem**





# **Bollington & Rainow**

## **Proposed Borough Ward: Bollington & Rainow**





## **Brereton**

#### **Proposed Borough Ward: Brereton**





# **Bunbury**

## **Proposed Borough Ward: Bunbury**





## Chelford

#### **Proposed Borough Ward: Chelford**





# **Congleton East**

#### **Proposed Borough Ward: Congleton East**





# Congleton East: close-up of Canal Street/ Kestrel Close area

## Proposed Borough Ward: Congleton East - close-up of area of COC1 to be included





# **Congleton West**

## **Proposed Borough Ward: Congleton West**





# Congleton West: close-up of Link Road area

## Proposed Borough Ward: Congleton West - close-up of area of AST4 to be included





## **Crewe East**

#### **Proposed Borough Ward: Crewe East**





## **Crewe Maw Green**

## **Proposed Borough Ward: Crewe Maw Green**





# **Crewe Maw Green: close-up of southeastern boundary**

## Proposed Borough Ward: Crewe Maw Green - close-up of southeastern section of proposed boundary





# **Crewe Maw Green: close-up of southwestern boundary**

Proposed Borough Ward: Crewe Maw Green - close-up of southwestern section of proposed boundary





## **Crewe North**

#### **Proposed Borough Ward: Crewe North**





## **Crewe South**

## **Proposed Borough Ward: Crewe South**





## **Crewe St Barnabas**

## **Proposed Borough Ward: Crewe St Ba