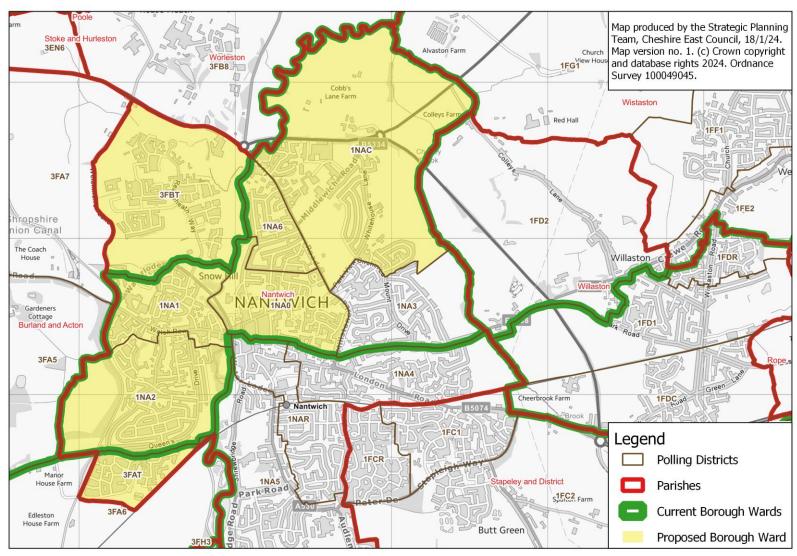

## **Nantwich North & West**

#### **Proposed Borough Ward: Nantwich North & West**