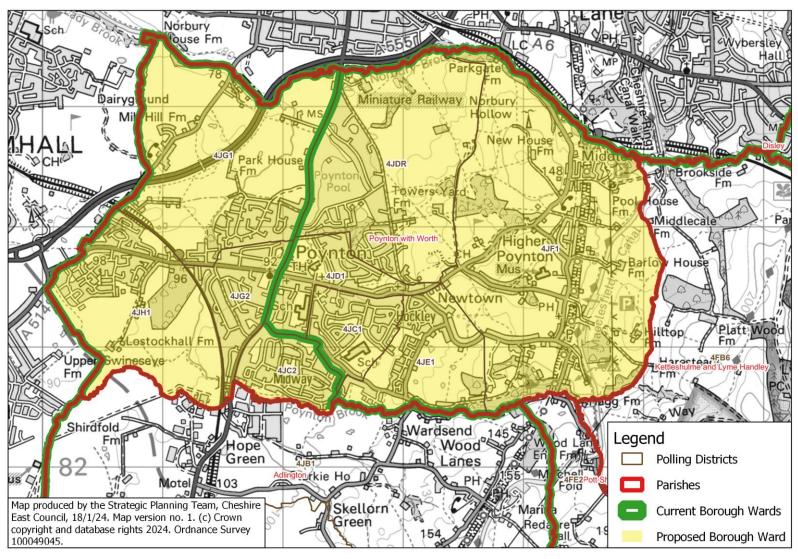

Ward: Macclesfield South**





# **Macclesfield Tytherington**

## **Proposed Borough Ward: Macclesfield Tytherington**





# Macclesfield Tytherington: close-up of Springwood Way area

## Proposed Borough Ward: Macclesfield Tytherington - close-up of area of 4EE1 to be included





### **Macclesfield West**

#### **Proposed Borough Ward: Macclesfield West**





## Middlewich

#### **Proposed Borough Ward: Middlewich**



# **Mobberley**

#### **Proposed Borough Ward: Mobberley**





## **Nantwich North & West**

#### **Proposed Borough Ward: Nantwich North & West**





## **Nantwich South & Stapeley**

#### **Proposed Borough Ward: Nantwich South & Stapeley**





### **Odd Rode**

#### **Proposed Borough Ward: Odd Rode**



## **Poynton**

#### **Proposed Borough Ward: Poynton**





## **Prestbury**

#### **Proposed Borough Ward: Prestbury**





## Sandbach East & Central

#### **Proposed Borough Ward: Sandbach East & Central**





# Sandbach Elworth & Ettiley Heath

#### Proposed Borough Ward: Sandbach Elworth & Ettiley Heath





# Sandbach Elworth & Ettiley Heath: close-up of Park Lane area

#### Proposed Borough Ward: Sandbach Elworth & Ettiley Heath - close-up of areas of SAE2 and SAWR to be included



# **Shavington**

#### **Proposed Borough Ward: Shavington**





### Sutton

#### **Proposed Borough Ward: Sutton**





### Weston

#### **Proposed Borough Ward: Weston**





## **Wheelock & Winterley**

#### **Proposed Borough Ward: Wheelock & Winterley**





### Wilmslow East & Dean Row

#### Proposed Borough Ward: Wilmslow East & Dean Row





# Wilms