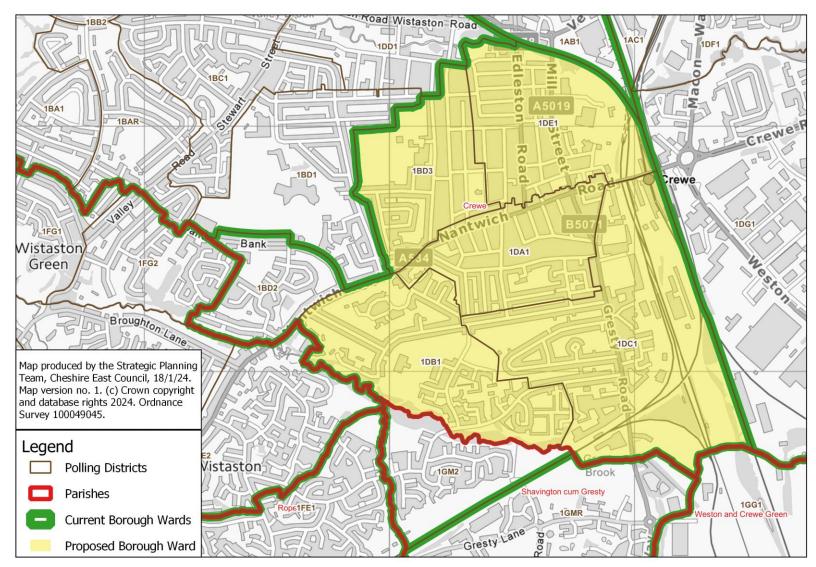

# **Congleton West**

## **Proposed Borough Ward: Congleton West**





# Congleton West: close-up of Link Road area

## Proposed Borough Ward: Congleton West - close-up of area of AST4 to be included





## **Crewe East**

#### **Proposed Borough Ward: Crewe East**





## **Crewe Maw Green**

## **Proposed Borough Ward: Crewe Maw Green**





# **Crewe Maw Green: close-up of southeastern boundary**

## Proposed Borough Ward: Crewe Maw Green - close-up of southeastern section of proposed boundary





# **Crewe Maw Green: close-up of southwestern boundary**

Proposed Borough Ward: Crewe Maw Green - close-up of southwestern section of proposed boundary





## **Crewe North**

#### **Proposed Borough Ward: Crewe North**





## **Crewe South**

## **Proposed Borough Ward: Crewe South**





## **Crewe St Barnabas**

## **Proposed Borough Ward: Crewe St Barnabas**





## **Crewe West**

#### **Proposed Borough Ward: Crewe West**





# **Dane Valley**

#### **Proposed Borough Ward: Dane Valley**





# Dane Valley: close-up of boundary in Bluebell Green area

## Proposed Borough Ward: Dane Valley - close-up of boundary in Bluebell Green area



# **Disley**

## **Proposed Borough Ward: Disley**





## Gawsworth

#### **Proposed Borough Ward: Gawsworth**





## Handforth

#### **Proposed Borough Ward: Handforth**





# Haslington

## **Proposed Borough Ward: Haslington**





# **High Legh**

#### **Proposed Borough Ward: High Legh**





## Knutsford

## **Proposed Borough Ward: Knutsford**





# Leighton

## **Proposed Borough Ward: Leighton**





## **Macclesfield